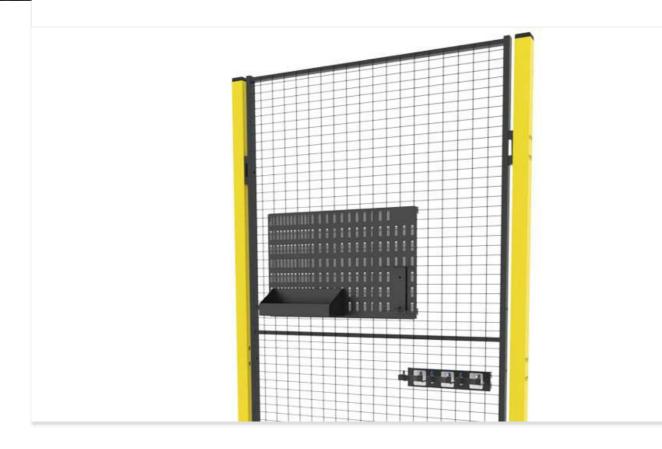

## Quick On products

Our complete range of organization products ensures a tidy and efficient workspace around robot cells and automation equipment enclosed by machine guarding. Easily access tools, documents, and cleaning supplies to reduce downtime and improve productivity.

We now offer a complete range of organization products designed to keep work areas tidy around robot cells and automation equipment enclosed by a machine guarding system. Ensuring that essential tools, cleaning supplies, and documents are always within reach eliminates unnecessary searching and reduces downtime.

## ARTICLES / DESCRIPTION X-WSS-HY Shelf X-WSS-PL Plastic Box X-WSS-PH Binder Holder X-WSS-PSV-PSH Binder-support X-WSS-WBP-2 Whiteboard "white", ver. 2.0 (598x410 mm) X-WSS-PS Pen Set X-WSS-SH Screenholder X-WSS-MUH Cup Holder X-WSS-RH Tool Holder X-WSS-VT Tool Board X-WSS-SPH Spray Holder X-WSS-UL Universal Box